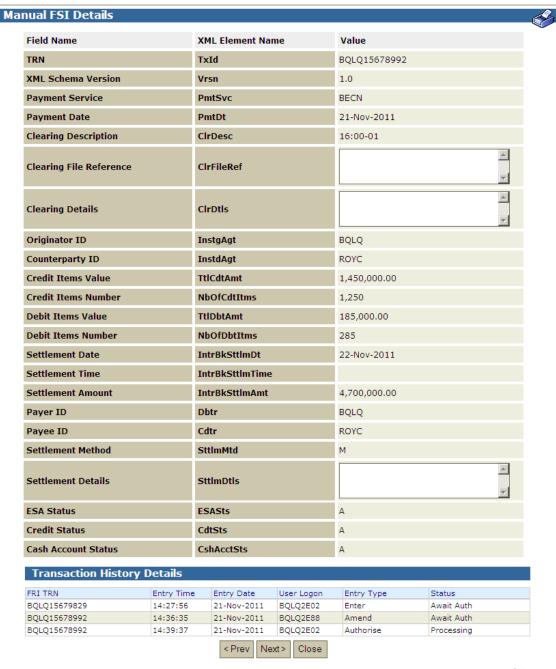

|             |
| BQLQ15893578             | 22-Nov-2011     | НКВА         | BECN               | 10:00-02             | -\$2,000,000.00      |             |
| BQLQ15679829             | 22-Nov-2011     | ROYC         | BECN               | 16:00-01             | -\$4,700,000.00      |             |
| BQLQ15213215             | 22-Nov-2011     | ROYC         | BECN               | 18:30-01             | -\$4,200,000.00      |             |
|                          |                 |              |                    |                      |                      |             |
|                          |                 |              |                    |                      |                      |             |

#### **Manual FSI Enquiry**



#### Manual FSI Enquiry – Details



#### **Manual FRI Entry**



#### **Manual FRI Authorisation**



#### **Manual FRI Enquiry**





#### **LVSS: 9am Settlement Changes**