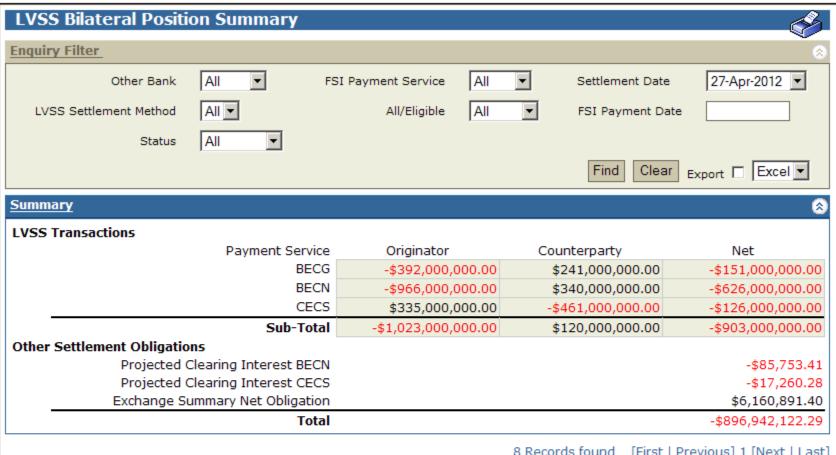

#### **Verification of LVSS Transactions**

- Verify position in RITS against internal reports/systems
- LVSS Bilateral Position Summary for overall position by clearing system
- LVSS Bilateral Position Summary for position by clearing system by counterparty
- LVSS Bilateral Position Summary also shows projected clearing interest by Payment Service
- LVSS Transaction Enquiry for individual transactions

8 Records found [First | Previous] 1 [Next | Last]

| Other Bank | Payment Service | Originator        | Counterparty      | Net              |
|------------|-----------------|-------------------|-------------------|------------------|
| ANZB       | BECG            | -\$213,000,000.00 | \$67,000,000.00   | -\$146,000,000.0 |
| BOCS       | BECG            | -\$21,000,000.00  | \$84,000,000.00   | \$63,000,000.0   |
| ROYC       | BECG            | -\$158,000,000.00 | \$90,000,000.00   | -\$68,000,000.0  |
| ANZB       | BECN            | -\$406,000,000.00 | \$90,000,000.00   | -\$316,000,000.0 |
| BOCS       | BECN            | -\$213,000,000.00 | \$123,000,000.00  | -\$90,000,000.0  |
| ROYC       | BECN            | -\$347,000,000.00 | \$127,000,000.00  | -\$220,000,000.0 |
| ANZB       | CECS            | \$241,000,000.00  | -\$225,000,000.00 | \$16,000,000.0   |
| ROYC       | CECS            | \$94,000,000.00   | -\$236,000,000.00 | -\$142,000,000.0 |