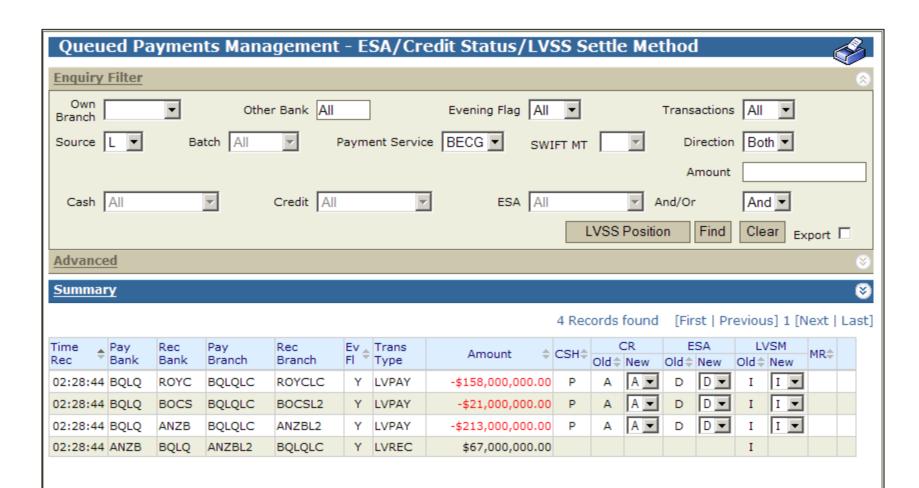

#### **Queue Management Prior to 8.15 am**

- Ensure government direct entry obligations settle by 8.15 am
- Ensure other transactions are ready for multilateral settlement by 8.15 am
- Transactions only included in 9am settlement if no deferred status and Settlement Method = 'M' (Multilateral)
- Use Queued Payments Management to view and change ESA Status
- To view projected 9am position, use LVSS Bilateral Position Summary or LVSS Multilateral Position Summary

#### Between 8.15 am and 8.45 am

- 9am position doesn't change
- Half an hour provided to complete funding of 9am obligation
- Ensure ESA is in projected credit by 8.45 am
- If a transaction is deferred at 8.15 am, it will not be selected for 9am settlement. To settle this transaction:
  - change the Settlement Method to 'I' (Individual)
  - clearing interest will not be applied by RITS manual adjustment may be required