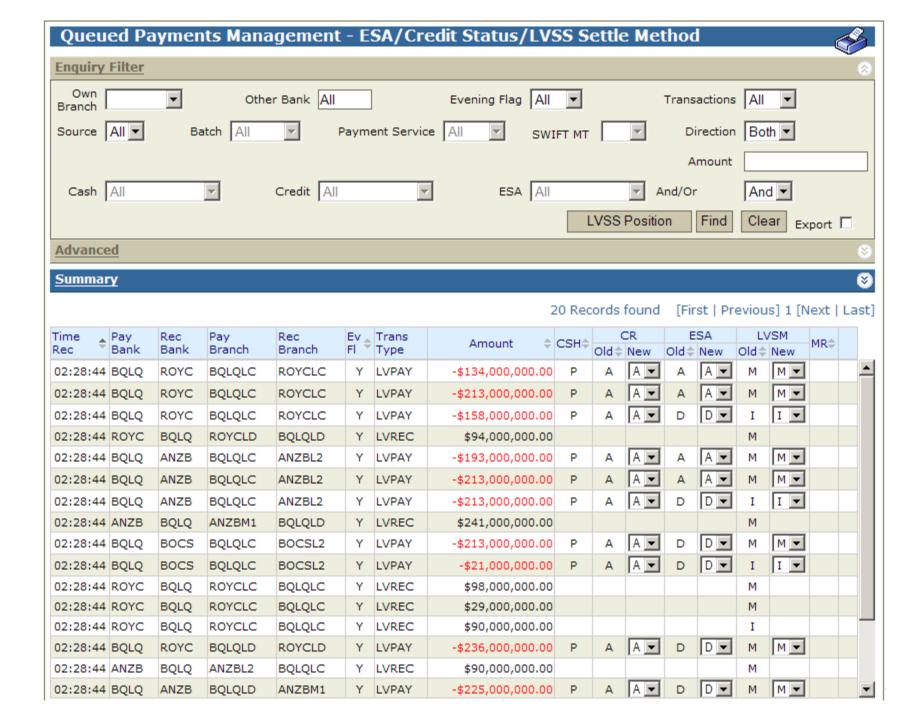

#### **Queue Management Prior to 8.15 am**

- Ensure government direct entry obligations settle by 8.15 am
- Ensure other transactions are ready for multilateral settlement by 8.15 am
- Transactions only included in 9am settlement if no deferred status and Settlement Method = 'M' (Multilateral)
- Use Queued Payments Management to view and change ESA Status
- To view projected 9am position, use LVSS Bilateral Position Summary or LVSS Multilateral Position Summary

#### Between 8.15 am and 8.45 am

- 9am position doesn't change
- Half an hour provided to complete funding of 9am obligation
- Ensure ESA is in projected credit by 8.45 am
- If a transaction is deferred at 8.15 am, it will not be selected for 9am settlement. To settle this transaction:
  - change the Settlement Method to 'I' (Individual)
  - clearing interest will not be applied by RITS manual adjustment may be required