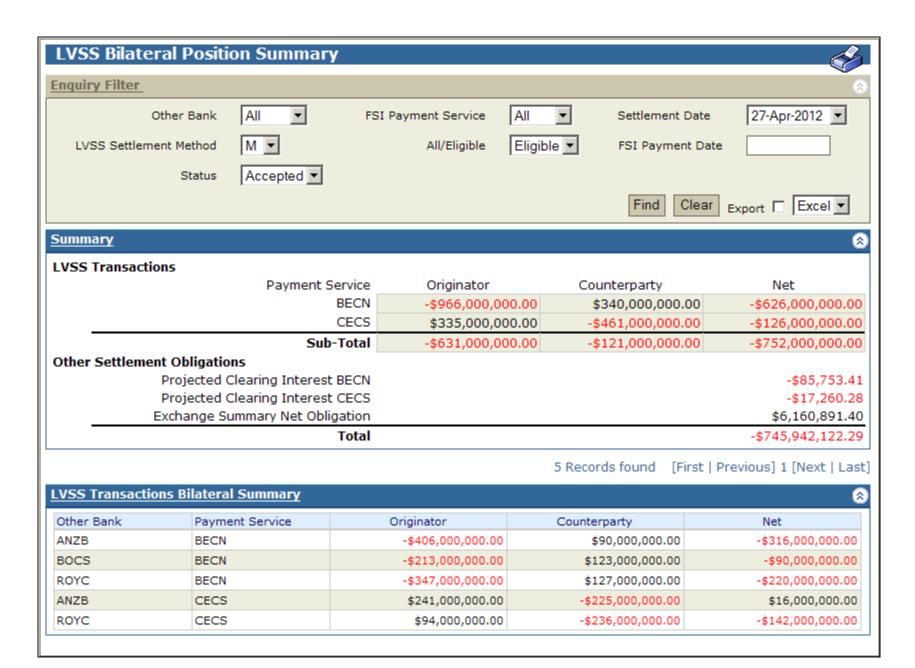

#### **Verification of LVSS Transactions**

- Verify position in RITS against internal reports/systems
- LVSS Bilateral Position Summary for overall position by clearing system
- LVSS Bilateral Position Summary for position by clearing system by counterparty
- LVSS Bilateral Position Summary also shows projected clearing interest by Payment Service
- LVSS Transaction Enquiry for individual transactions

#### **Queue Management Prior to 8.15 am**

- Ensure government direct entry obligations settle by 8.15 am
- Ensure other transactions are ready for multilateral settlement by 8.15 am
- Transactions only included in 9am settlement if no deferred status and Settlement Method = 'M' (Multilateral)
- Use Queued Payments Management to view and change ESA Status
- To view projected 9am position, use LVSS Bilateral Position Summary or LVSS Multilateral Position Summary

| Current LVSS Multilateral Run Position               |                   |  |  |  |  |  |
|------------------------------------------------------|-------------------|--|--|--|--|--|
| Multilateral Run Position                            | -\$745,942,122.29 |  |  |  |  |  |
| Projected ESA Position after posting the MR Position |                   |  |  |  |  |  |
| [ ESA Balance + MR Position ]                        | -\$667,541,109.24 |  |  |  |  |  |