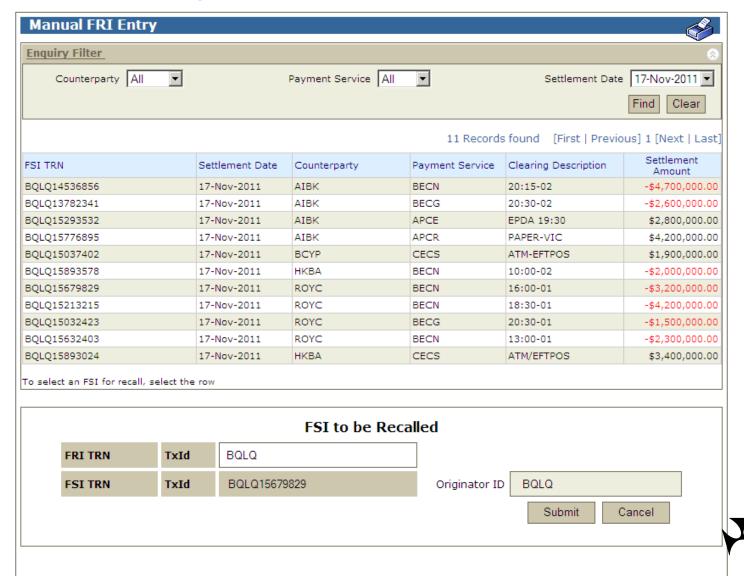

#### **Manual FRI Entry**

- Allows selection of an FSI for recall, whether message based or manually entered
- Optional Authorisation available
- Once entered, treated like any other FRI
- Response messages sent to Member and Counterparty
- Manual FRI Enquiry function available

#### **Manual FRI Entry**