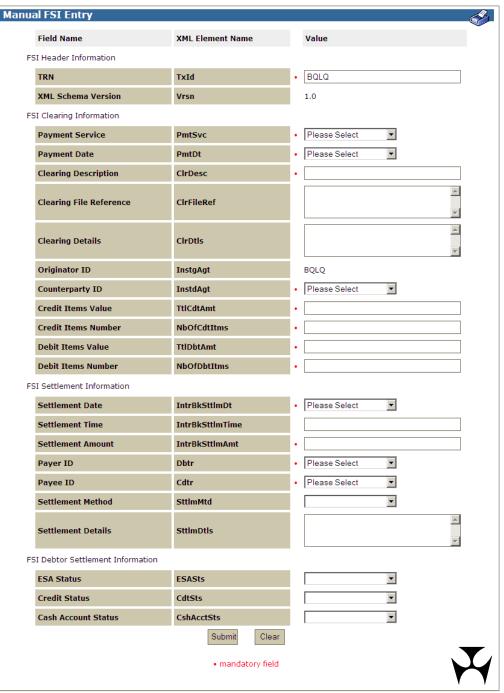

#### **Contingency Arrangements**

- RITS functionality for manual entry of FSI into RITS
- Contingency method for entry of FSIs if file transfer not available
- Available during the day and during Overnight session
- Recommend that users practice in Pre-Production Environment
- RBA can perform as an Assisted Transaction subject to RBA's authorisation requirements

#### **Manual FSI Entry**

- Enter all FSI fields into RITS screen
- Optional Authorisation available
- Once entered/authorised, treated like any other FSI
- LVSS advice and response messages will be sent to Member and Counterparty
- Can view in standard LVSS enquiries
- Separate Manual FSI enquiry function also available