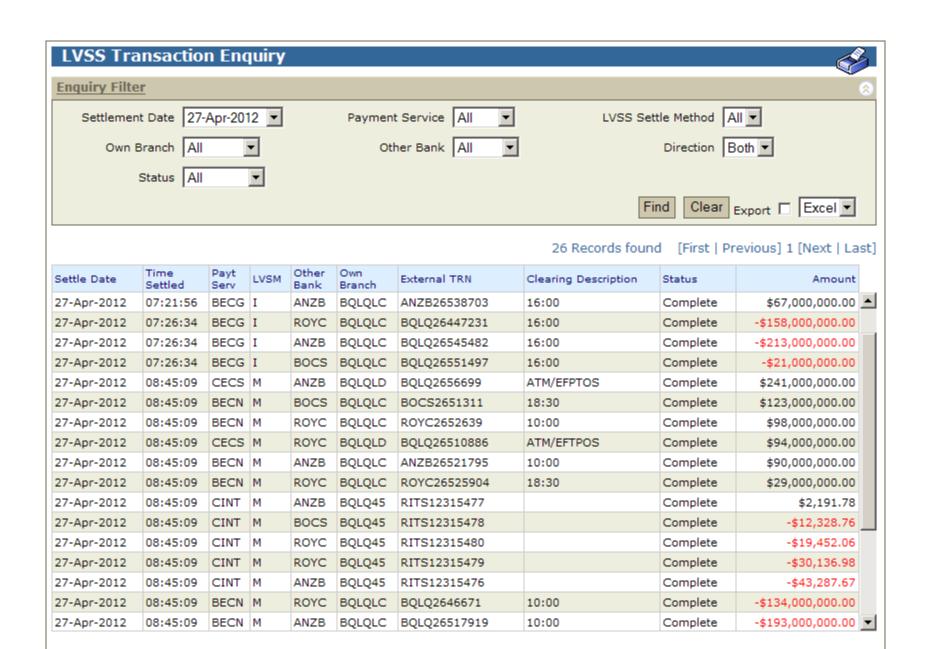

#### **Verification of LVSS Transactions**

- Verify position in RITS against internal reports/systems
- LVSS Bilateral Position Summary for overall position by clearing system
- LVSS Bilateral Position Summary for position by clearing system by counterparty
- LVSS Bilateral Position Summary also shows projected clearing interest by Payment Service
- LVSS Transaction Enquiry for individual transactions

#### **After Settlement**

- View settled LVSS transactions in:
  - Settled Payments Enquiry
  - LVSS Transaction Enquiry
- View settled clearing interest transactions in:
  - LVSS Clearing Interest Enquiry
- LVSS responses (File Settlement Response Settled) and AIF post-settlement advices are sent
- End of day Cashlist report and ESA Statement (MT950)