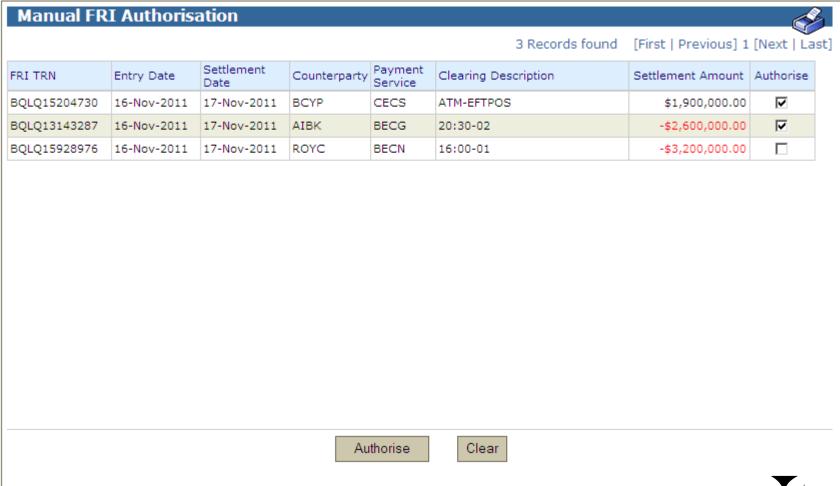

#### Manual FRI Authorisation role

- Manual FRI Authorise function
- Manual FRI Enquiry function

#### **Manual FRI Authorisation**