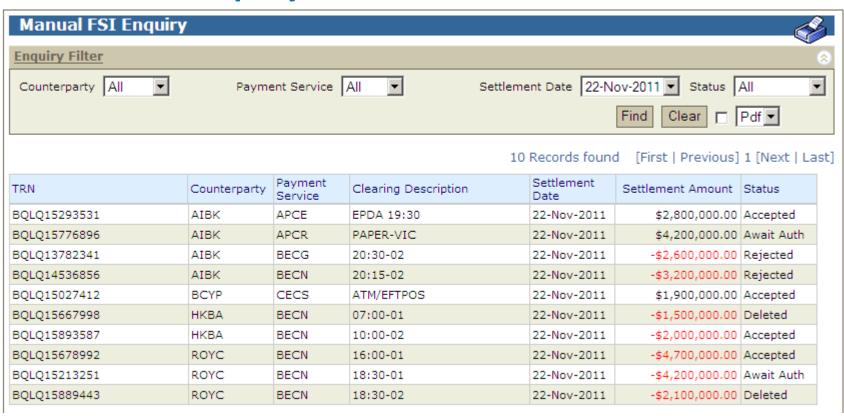

FTPOS           | \$1,900,000.00       |             |
| BQLQ15893578             | 22-Nov-2011     | НКВА         | BECN               | 10:00-02             | -\$2,000,000.00      |             |
| BQLQ15679829             | 22-Nov-2011     | ROYC         | BECN               | 16:00-01             | -\$4,700,000.00      |             |
| BQLQ15213215             | 22-Nov-2011     | ROYC         | BECN               | 18:30-01             | -\$4,200,000.00      |             |
|                          |                 |              |                    |                      |                      |             |
|                          |                 |              |                    |                      |                      |             |

#### **Manual FSI Enquiry**



#### Manual FSI Enquiry – Details



#### **Manual FRI Entry**



#### **Manual FRI Authorisation**



#### **Manual FRI Enquiry**





#### **LVSS: 9am Settlement Changes**