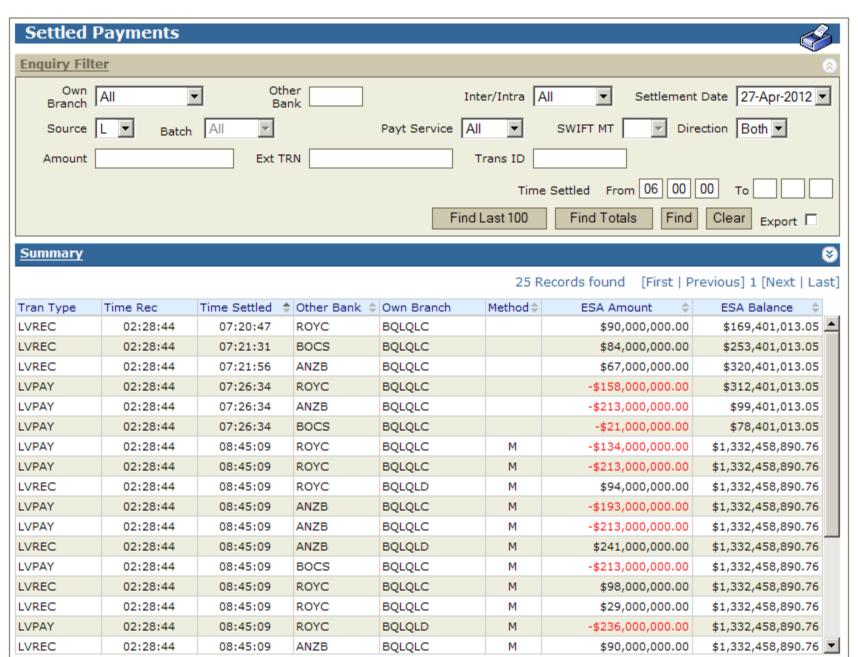

#### **After Settlement**

- View settled LVSS transactions in:
  - Settled Payments Enquiry
  - LVSS Transaction Enquiry
- View settled clearing interest transactions in:
  - LVSS Clearing Interest Enquiry
- LVSS responses (File Settlement Response Settled) and AIF post-settlement advices are sent
- End of day Cashlist report and ESA Statement (MT950)