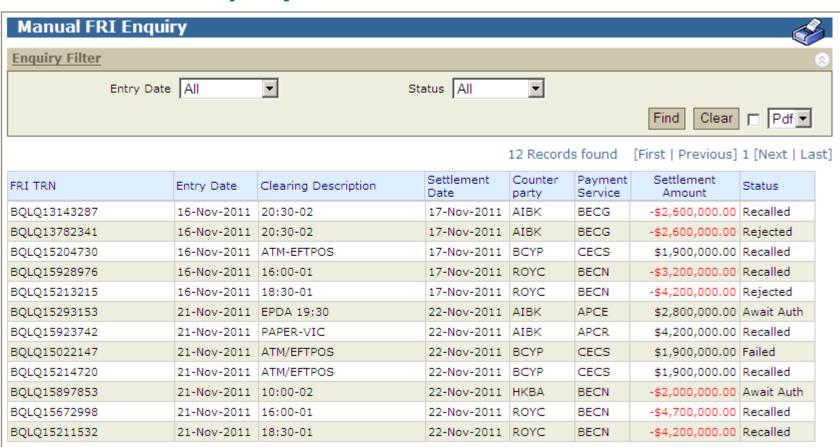

#### **Manual FRI Entry role**

- Manual FRI Entry function
- Manual FRI Enquiry function

#### **Manual FRI Enquiry**